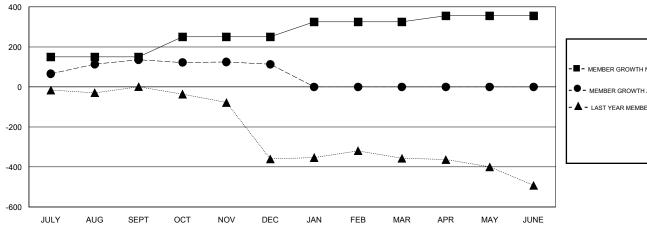

## GOALS AND ACTUAL MEMBERS CUMULATIVE

| -■- MEMBER GROWTH NET GOAL        |  |
|-----------------------------------|--|
| - ● - MEMBER GROWTH ACTUAL        |  |
| - ▲ - LAST YEAR MEMBERSHIP ACTUAL |  |
|                                   |  |
|                                   |  |
|                                   |  |