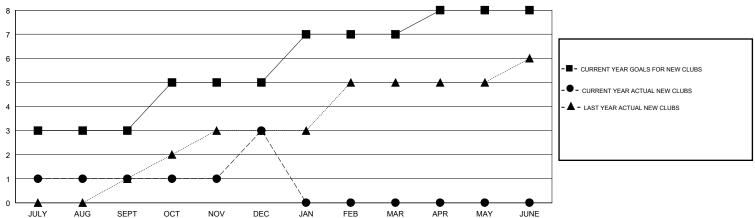

## MONTHLY MEMBERSHIP PROGRESS REPORT

## District 322 G

GMT: LOCATION INDIA GMT CA



## GOALS AND ACTUAL NEW CLUBS CUMULATIVE



## GOALS AND ACTUAL MEMBERS CUMULATIVE



| -■- MEMBER GROWTH NET GOAL        |  |
|-----------------------------------|--|
| - ● - MEMBER GROWTH ACTUAL        |  |
| - ▲ - LAST YEAR MEMBERSHIP ACTUAL |  |
|                                   |  |
|                                   |  |
|                                   |  |

Results as of: 12/31/2019

| DROPPED CLUBS: 2 |     |
|------------------|-----|
| DROPPED MEMBERS  |     |
| DECEASED         | 0   |
| CLUB CANCELLED   | 61  |
| OTHER            | 122 |
| TOTAL            | 183 |

| NEW MEMBERS                    | MALE<br>FEMALE      | 1,989 (62.72%)<br>1,182 (37.28%) |
|--------------------------------|---------------------|----------------------------------|
| 35 CLUBS OF 66 ADDED 1 OR MORE | GENDER DISTRIBUTION |