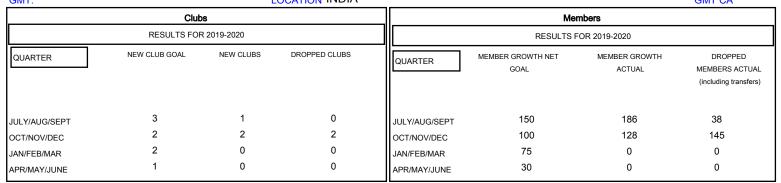

## MONTHLY MEMBERSHIP PROGRESS REPORT

## District 322 G

GMT: LOCATION INDIA GMT CA



## GOALS AND ACTUAL NEW CLUBS CUMULATIVE



## GOALS AND ACTUAL MEMBERS CUMULATIVE



| -■- MEMBER GROWTH NET GOAL        |  |
|-----------------------------------|--|
| - ● - MEMBER GROWTH ACTUAL        |  |
| - ▲ - LAST YEAR MEMBERSHIP ACTUAL |  |
|                                   |  |
|                                   |  |
|                                   |  |

Results as of: 12/31/2019

| DROPPED CLUBS: 2 |     |
|------------------|-----|
| DROPPED MEMBERS  |     |
| DECEASED         | 0   |
| CLUB CANCELLED   | 61  |
| OTHER            | 122 |
| TOTAL            | 183 |

| NEW MEMBERS                    | MALE<br>FEMALE      | 1,989 (62.72%)<br>1,182 (37.28%) |
|--------------------------------|---------------------|----------------------------------|
| 35 CLUBS OF 66 ADDED